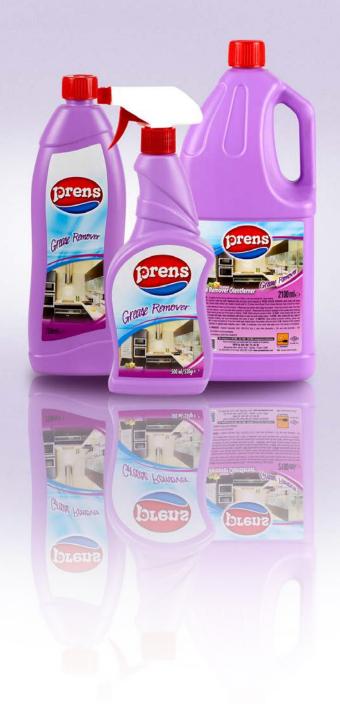

Dishwashing Liquid Lemon 4000ml

Dishwashing Liquid Lemon 2000ml

Gold Dishwashing Liquid 4000ml

Gold Dishwashing Liquid 750ml

Grease Remover 500ml

Grease Remover 750ml

Grease Remover 2100ml