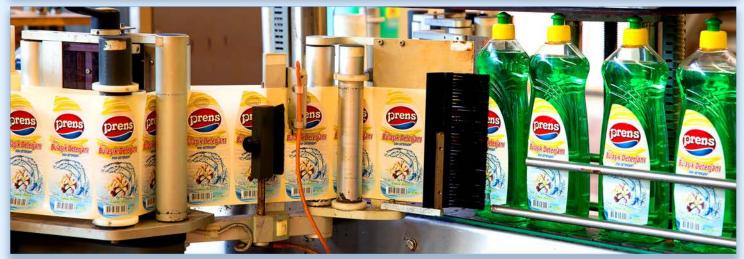

cated over an area of 15.000 m2 in Torbalı since 2009. Following the technological developments in the world closely in line with its objective of being a global brand, Prens has established an electronic infrastructure allowing for monitoring any stage from manufacturing to distribution. Daily manufacturing capacity has reached to 250 tons per shift as a result of the excellence achieved through the cutting-edge technology used and ERP system applied.

The most important indicator of its quality is the positive response and acknowledgement received for long years from its customers who use Prens in their homes and offices.

Prens Detergent, today, is one of the most experienced and strong cleaning product producers in Turkey and among many in Europe and the Middle East.



Factory













## Liquid Hand Soaps











#### Liquid Hand Soap 400 ml

Sea Freshness Spring Freshness Fruit Garden Milk & Honey Coconut









#### Liquid Hand Soap 500 ml

Sea Freshness Spring Freshness Fruit Garden Milk & Honey





### Liquid Hand Soap 2000 ml

Sea Freshness Spring Freshness









### Liquid Hand Soap 4000 ml

Sea Freshness Spring Freshness Fruit Garden Milk & Honey









Fresh 500 ml



Melon 500 ml



Comfort 500 ml



Vanilla- Mango 500 ml





Exotic -Tropical 500 ml





# House Hold Cleaning Liquids











#### Household Cleaning Liquids 1000ml

Magic of Flowers Magic of Forest Magic of Spring Yellow Rose White Soap Scented







Flora Pine Freshness







#### Household Cleaning Liquids 4000ml

Flora Pine Freshness Prairie Breeze





### Household Cle